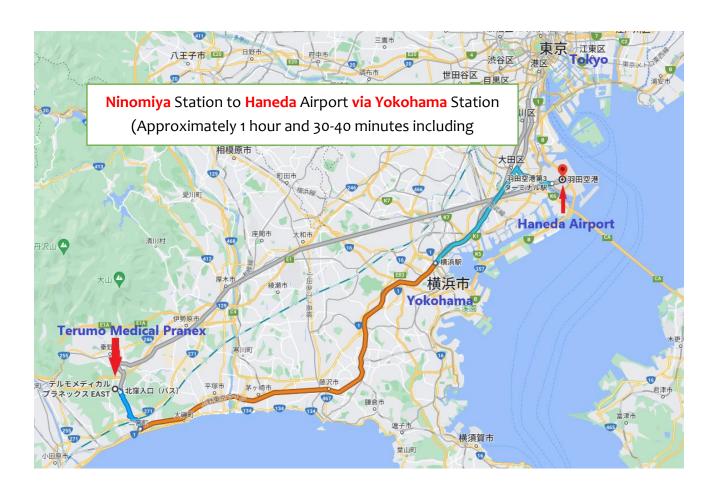

### [Access via Yokohama Station]

- (1) Ninomiya Station(二宮駅) Yokohama Station (platform 7) Tokaido Line (JPY 770・40min)
- (2) Yokohama Station (platform 2)(横浜駅)—Haneda Airport Keikyu Line Airport Express (JPY 370・30min)