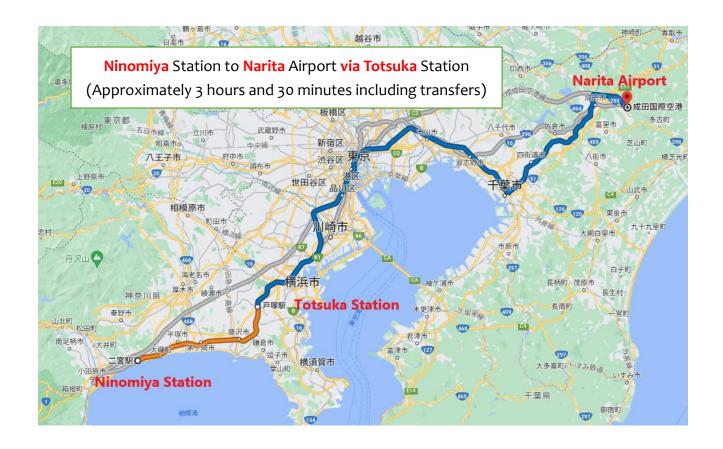

### To Narita Airport

→ 30 minutes by cab from Restaurant to Ninomiya Station (二宮駅)

It takes about 3 hours and 30 minutes including transfers from the restaurant.

[Access via Totsuka Station] Total JPY 2,640

- (1) Ninomiya Station(二宮駅) Totsuka Station(戸塚駅)(platform 2) Tokaido Line (31min)
- (2) Totsuka Station (platform 1) Narita Airport Yokosuka Line – Sobu Line – Narita Line (2 hours 10 min)