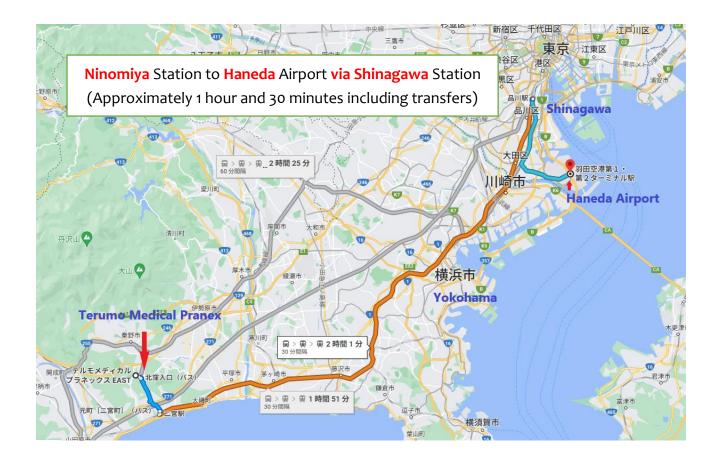

# [Access via Shinagawa Station]

- (1) Ninomiya Station(二宮駅) Shinagawa Station (platform 6) Tokaido Line (東海道本線) (JPY 1,170・55min)
- (2) Shinagawa Station (platform 1)(品川駅)—Haneda Airport Keikyu Line Airport Express (JPY 300・20min)